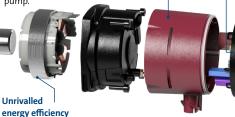

#### Magnetite resistance

Ceramic shaft ensures resistance to magnetic particles in the pumped liquid to prevent deposits in critical areas of the pump.

According to VDE tests the ALPHA2 is the most energy efficient circulator on the market – thanks to advanced motor and hydraulics.