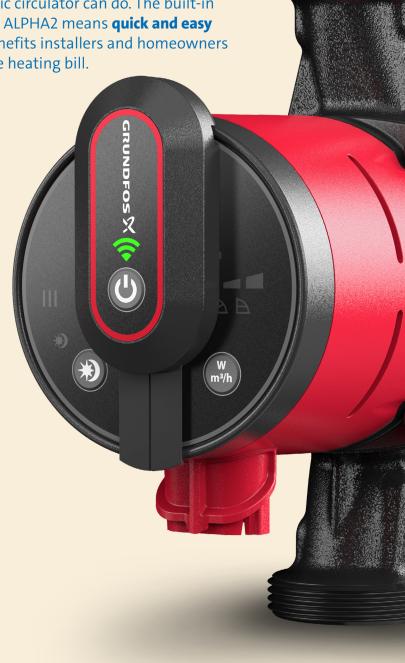

# **ALPHA2**

Hydronic balancing made easy
– your life made easier

The **new ALPHA2** redefines what a small domestic circulator can do. The built-in one-way communication capabilities of the new ALPHA2 means **quick and easy hydronic balancing** of radiators at home. This benefits installers and homeowners alike and Can generate significant savings on the heating bill.

The ALPHA Reader is an add-on to the new ALPHA2 that uses a light sensor to read out data communication from the pump for sending to a smartphone or tablet.

With the Grundfos GO Balance app installed, you get real time calculations of the flow required through your radiator and underfloor heating systems.

The user is guided step-by-step through the whole process for hydronic balancing of all radiators and underfloor heating zones in the home.

In addition, ALPHA2 offers lasting reliability without blockages even in the toughest systems and best-in-class efficiency.\*