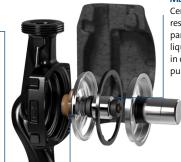

#### Magnetite resistance

Ceramic shaft ensures resistance to magnetic particles in the pumped liquid to prevent deposits in critical areas of the pump.

According to VDE tests the ALPHA2 is the most energy efficient circulator on the market – thanks to advanced motor and hydraulics.